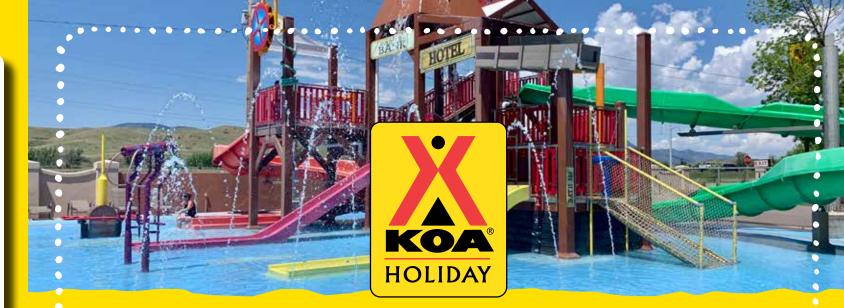

POOL • HOT TUB • SPLASH PARK RULES
Please observe the posted pool, hot tub and splash park rules:
POOL HOURS: 9am - 9pm Summer & 9am - 5pm Winter
No lifeguard on duty. Please DO NOT leave children unattended in pool. Children 16 and under MUST BE
ACCOMPANIED BY AN ADULT.
No "horseplay," jumping, diving or running. No climbing up slides. Proper pool attire only no cutoffs or T-shirts.
NO GLASS containers.
ADULTS ONLY IN HOT TUB- NO exceptions. (NO ONE under 16).

# COLORADO SPRINGS KOA GUEST GUIDE

- Giant Jenga
- Giant Chess Game
- Golf Cart Rentals
- Bounce Pillow