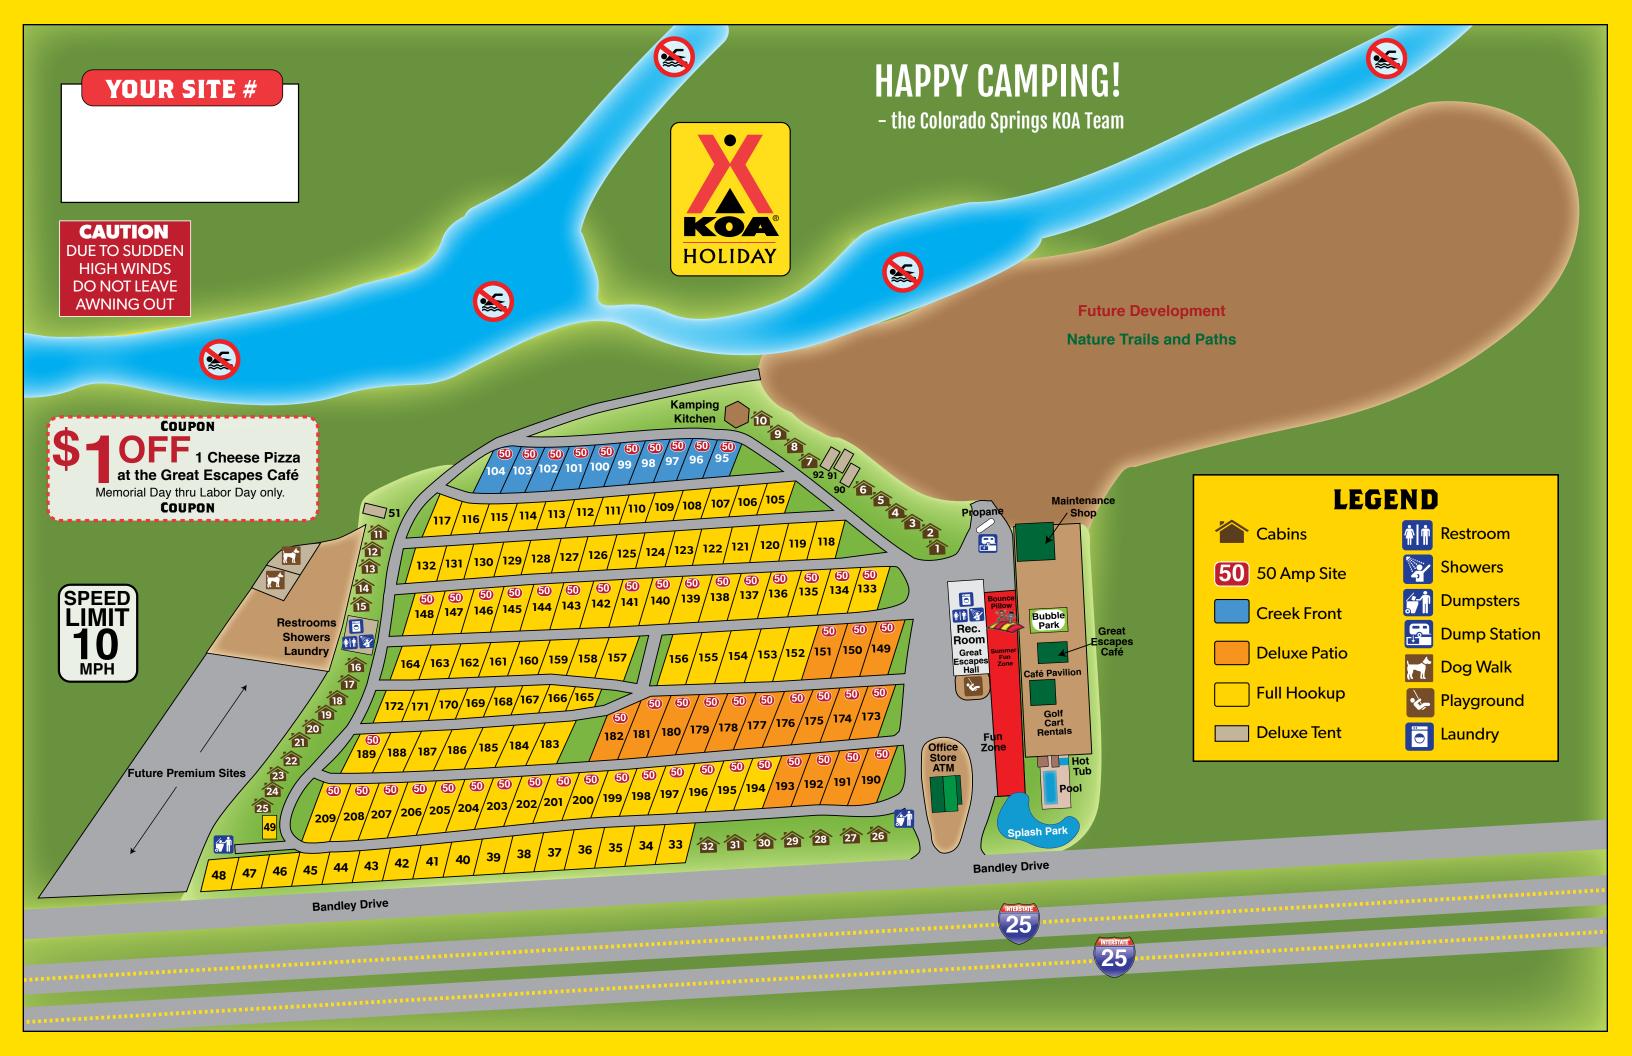

**SPEED LIMIT:** 10 MPH throughout the campground. Please drive carefully. No cutting through sites. Damage to utilities and/ or property could occur which could cause offender to have damage charges.

**DUMPSTERS** are located at the exit gate and near site #48. NW corner of the property.

**PETS:** You must clean up after your pet. Quiet pets on leash no longer than 6 feet are welcome. Pets are not to be tied outside. Pets are not to be left unattended. No pets allowed in store, pool/hot tub area, laundry/bathrooms, playgrounds or cafe/ pavilion area. Failure to comply to any of the listed rules could result in removal of pets from campground.

**GENERAL:** No clothes-lines. Laundry, shower and restroom facilities are located at the Main and North restroom buildings. Pleasure riding on motorcycles or four-wheelers is not allowed in the campground. Do not move/remove rocks. One tent per tent site allowed. 50 AMP rigs are required to use 50 AMP sites. Park in the space assigned to you. Vehicles parked in adjacent or unassigned spaces will be towed at owner's expense or charged for the site. One camper unit 2 vehicles per site, no tents on RV sites and 1 vehicle per Cabin.