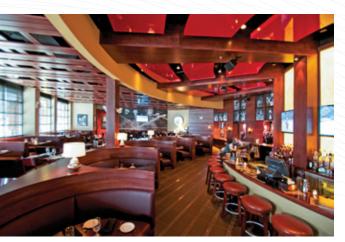

# **Philly's Dining & Entertainment District**

With over 25,000 square feet made up of two levels of six entertainment venues, event possibilities are endless! Utilize different venues to take capacities from 20 - 3000 guests. XFINITY Live! Philadelphia is the exclusive caterer, offering an endless variety of cuisines and catering styles to enhance your event experience.

#### **FEATURES**

- 32-foot Diagonal LED HD TV
- 24-foot Outdoor Video Board
- NBC Turf Field
- Multiple Audio Visual Capabilities
- Comcast SportsNet Interactive Zone
- Live! Concert Stage