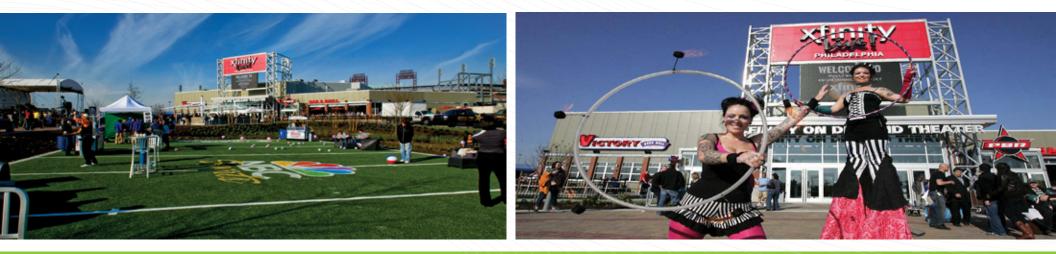

# A Space Unlike Any Other in the Region.

The NBC Turf Field is your ultimate tailgate location surrounded by the South Philadelphia Sports Complex. In combination with the Events Plaza, the view of the XFINITY Live! Philadelphia concert stage and video board the event options are endless. It is truly impossible to top for your special occasion.

#### FEATURES

- 5000 Sq Ft Field Tent Option Available
- Built-in Event Stage and Dance Floo
- 24ft Outdoor Video Board for Logos, Videos, Photos, etc.
- Built-in Outdoor Bar & Portable Bars
- Flexible Event Set-ups
- Bronzed Historic Statues on the EP Henry Road to Victory

#### CAPACITY

NBC Turf Field - Cocktail 250 Events Plaza - Cocktail 500