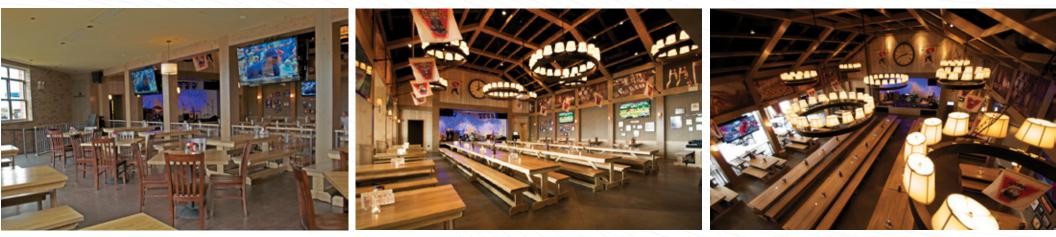

# A Celebration of Food, Friends and Philadelphia Beer

Featuring elongated beer hall style tables, a stage for live music or presentations, an outdoor patio complete with a fire pit and a unique celebration of Philadelphia craft beer. Victory Beer Hall offers an incomparable setting for a private event and an exciting alternative to a standard banquet hall.

#### FEATURES

- Extensive Seating for Meetings
- Stage for Live Music or Presentations
- Drop Down Screen and Projector
- Spacious Patio with Fire Pit
- Full Service Outdoor Bar
- View of NBC Turf Field and Live! Concert Stage

#### CAPACITY

Cocktail - 300 Seated - 220 Patio Cocktail - 200 Patio Seated - 150

Created in the essence of the Spectrum itself, this sleek venue provides a classic yet casual atmosphere and an extraordinary dining experience. The Spectrum Grill at XFINITY Live! Philadelphia features a variety of American favorites with a contemporary spin, as well as an eclectic wine and cocktail menu. Spectrum Grill is ideal for business meetings, cocktail parties and private events.