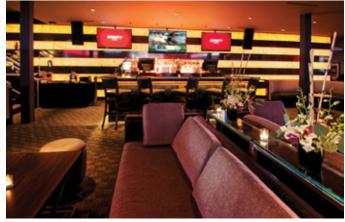

## The Heart of XFINITY Live! Philadelphia

Philly MarketPlace serves as the living room for Philadelphia. A central gathering place for groups, it is our largest rental venue and grants guests access to each of the venues. A world-class sports viewing experience featuring Philadelphia favorites. A chic and exclusive Mezzanine and VIP Lounge feature a truly unique event experience. The extraordinary view while being a part of the energy and excitement of XFINITY Live! Philadelphia, features two private rooms ideal for business meetings, game watching or cocktail parties, hosting your event here will be nothing short of memorable.

#### FEATURES

- View of the 32-foot diagonal LED HD TV
- Private Mezzanine and Lounge Areas
- Flexible Event Set-ups
- Multiple Audio Visual Capabilities
- Custom Draft Tables

#### CAPACITY

Philly MarketPlace - Cocktail 800 VIP Lounge - Cocktail 100 Mezzanine - Cocktail 200 Owners Box - Seated 40 Cocktail 60 Skybox - Seated 15 Cocktail 40

An enhanced sports viewing experience with a 32-foot LED television and a crowd pleasing menu. Prime viewing in circular booth seating and long high-top tables to accommodate large groups for meetings or group dinners.