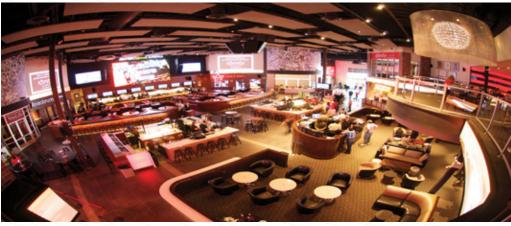

## The Heart of XFINITY Live! Philadelphia

Philly MarketPlace serves as the living room for Philadelphia. A central gathering place for groups, it is our largest rental venue and grants guests access to each of the venues. A world-class sports viewing experience featuring Philadelphia favorites. A chic and exclusive Mezzanine and VIP Lounge feature a truly unique event experience. The extraordinary view while being a part of the energy and excitement of XFINITY Live! Philadelphia, features two private rooms ideal for business meetings, game watching or cocktail parties, hosting your event here will be nothing short of memorable.

#### CAPACITY

Philly MarketPlace - Cocktail 800 VIP Lounge - Cocktail 100 Mezzanine - Cocktail 200 Owners Box - Seated 40 Cocktail 60 Skybox - Seated 15 Cocktail 40

An enhanced sports viewing experience with a 32-foot LED television and a crowd pleasing menu. Prime viewing in circular booth seating and long high-top tables to accommodate large groups for meetings or group dinners.