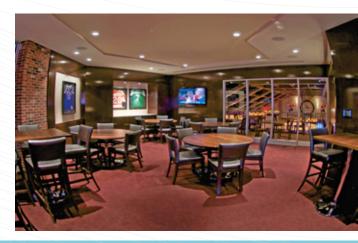

#### CAPACITY

Philly MarketPlace - Cocktail 800 VIP Lounge - Cocktail 100 Mezzanine - Cocktail 200 Owners Box - Seated 40 Cocktail 60 Skybox - Seated 15 Cocktail 40

An enhanced sports viewing experience with a 32-foot LED television and a crowd pleasing menu. Prime viewing in circular booth seating and long high-top tables to accommodate large groups for meetings or group dinners.

- FEATURES
- •32-foot Diagonal LED HD TV
- •Rivaled In-game Experience

# CAPACITY

Cocktail - 250 Seated - 152