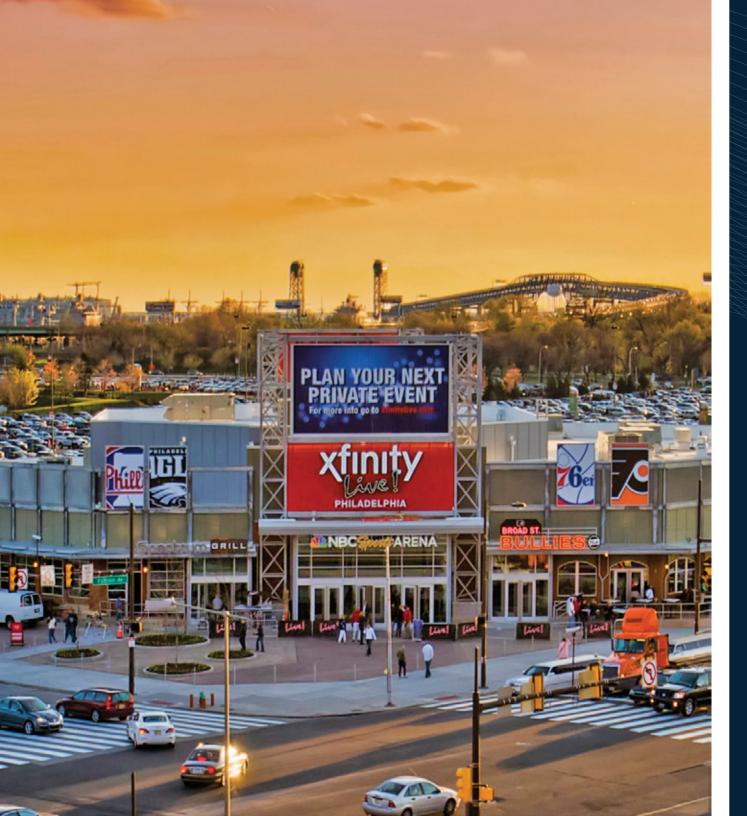

# PHILLY'S DINING & ENTERTAINMENT DISTRICT

# **Philly's Dining & Entertainment District**

With over 25,000 square feet made up of two levels of six entertainment venues, event possibilities are endless! Utilize different venues to take capacities from 20 - 3000 guests. XFINITY Live! Philadelphia is the exclusive caterer, offering an endless variety of cuisines and catering styles to enhance your event experience.