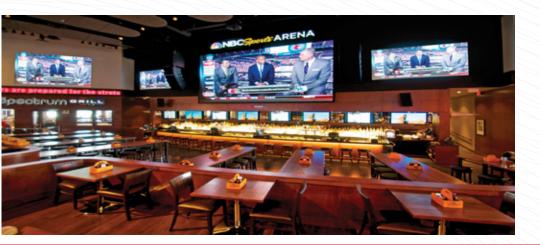

#### CAPACITY

Philly MarketPlace - Cocktail 800 VIP Lounge - Cocktail 100 Mezzanine - Cocktail 200 Owners Box - Seated 40 Cocktail 60 Skybox - Seated 15 Cocktail 40

An enhanced sports viewing experience with a 32-foot LED television and a crowd pleasing menu. Prime viewing in circular booth seating and long high-top tables to accommodate large groups for meetings or group dinners.

- FEATURES
- •32-foot Diagonal LED HD TV
- •Rivaled In-game Experience

# CAPACITY

Cocktail - 250 Seated - 152