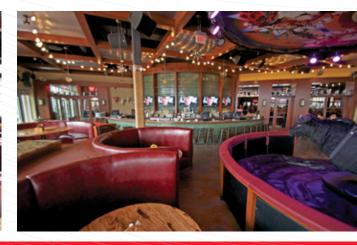

# THE MEZZ at **XOA**

## The Heart of XFINITY Live! Philadelphia

Philly MarketPlace serves as the living room for Philadelphia. A central gathering place for groups, it is our largest rental venue and grants guests access to each of the venues. A world-class sports viewing experience featuring Philadelphia favorites. A chic and exclusive Mezzanine and VIP Lounge feature a truly unique event experience. The extraordinary view while being a part of the energy and excitement of XFINITY Live! Philadelphia, features two private rooms ideal for business meetings, game watching or cocktail parties, hosting your event here will be nothing short of memorable.

#### FEATURES

- View of the 32-foot diagonal LED HD TV
- Private Mezzanine and Lounge Areas
- Flexible Event Set-ups
- Multiple Audio Visual Capabilities
- Custom Draft Tables

#### CAPACITY

Philly MarketPlace - Cocktail 800 VIP Lounge - Cocktail 100 Mezzanine - Cocktail 200 Owners Box - Seated 40 Cocktail 60 Skybox - Seated 15 Cocktail 40

An enhanced sports viewing experience with a 32-foot LED television and a crowd pleasing menu. Prime viewing in circular booth seating and long high-top tables to accommodate large groups for meetings or group dinners.