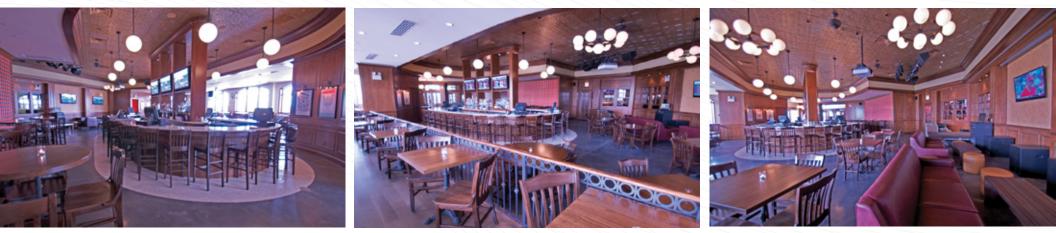

### **Country Cool Meets Urban Chic**

PBR Bar & Grill offers a casual, upbeat setting for private events. Featuring a mechanical bull, two full service bars and garage style patio doors that open to a wrap-around patio, PBR Big Sky is the venue for your next special event.