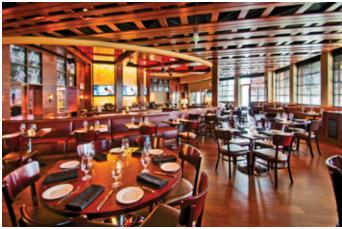

## The Heart of XFINITY Live! Philadelphia

Philly MarketPlace serves as the living room for Philadelphia. A central gathering place for groups, it is our largest rental venue and grants guests access to each of the venues. A world-class sports viewing experience featuring Philadelphia favorites. A chic and exclusive Mezzanine and VIP Lounge feature a truly unique event experience. The extraordinary view while being a part of the energy and excitement of XFINITY Live! Philadelphia, features two private rooms ideal for business meetings, game watching or cocktail parties, hosting your event here will be nothing short of memorable.

#### CAPACITY

Philly MarketPlace - Cocktail 800 VIP Lounge - Cocktail 100 Mezzanine - Cocktail 200 Owners Box - Seated 40 Cocktail 60 Skybox - Seated 15 Cocktail 40

An enhanced sports viewing experience with a 32-foot LED television and a crowd pleasing menu. Prime viewing in circular booth seating and long high-top tables to accommodate large groups for meetings or group dinners.