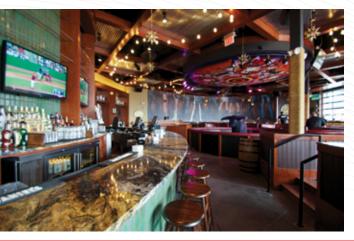

### **Country Cool Meets Urban Chic**

PBR Bar & Grill offers a casual, upbeat setting for private events. Featuring a mechanical bull, two full service bars and garage style patio doors that open to a wrap-around patio, PBR Big Sky is the venue for your next special event.