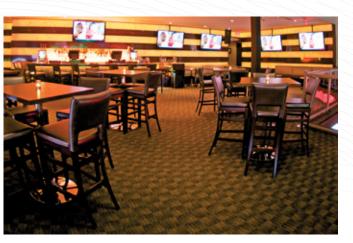

#### CAPACITY

Philly MarketPlace - Cocktail 800 VIP Lounge - Cocktail 100 Mezzanine - Cocktail 200 Owners Box - Seated 40 Cocktail 60 Skybox - Seated 15 Cocktail 40

An enhanced sports viewing experience with a 32-foot LED television and a crowd pleasing menu. Prime viewing in circular booth seating and long high-top tables to accommodate large groups for meetings or group dinners.

- FEATURES
- •32-foot Diagonal LED HD TV
- •Rivaled In-game Experience

# CAPACITY

Cocktail - 250 Seated - 152