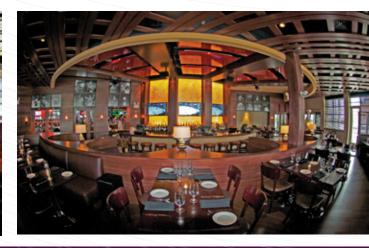

# Host a Multi-venue Festival Experience Unlike Anywhere Else in the Region...

The XFINITY Live! Philadelphia Signature Bash is a favorite event style among large groups. The evening begins with cocktails in an energetic atmosphere in the Philly MarketPlace and continues into the restaurants where guests can mingle and enjoy a variety of menu options. After dinner, gather together to experience the energy of XFINITY Live! Philadelphia with a concert performance on stage or games on the NBC Turf Field. The party continues all night as guests can explore the second level mezzanine and the VIP lounge for late night fun.

#### FEATURES

- 32-foot Diagonal LED HD TV
- 24ft Outdoor Video Board
- Built-in Event Stage and Dance Floor
- Built-in Outdoor Bar & Portable Bars
- Multi-venue Events
- Flexible Event Set-ups
- Variety of Cuisines and Catering Styles