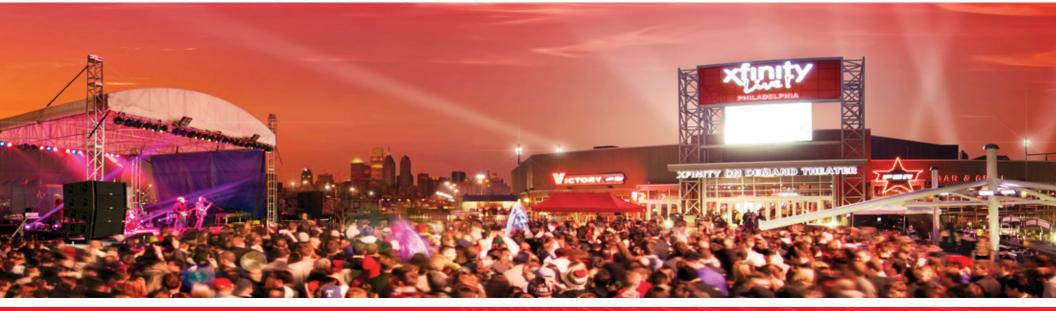

# Host a Multi-venue Festival Experience Unlike Anywhere Else in the Region...

The XFINITY Live! Philadelphia Signature Bash is a favorite event style among large groups. The evening begins with cocktails in an energetic atmosphere in the Philly MarketPlace and continues into the restaurants where guests can mingle and enjoy a variety of menu options. After dinner, gather together to experience the energy of XFINITY Live! Philadelphia with a concert performance on stage or games on the NBC Turf Field. The party continues all night as guests can explore the second level mezzanine and the VIP lounge for late night fun.

# A Space Unlike Any Other in the Region.

The NBC Turf Field is your ultimate tailgate location surrounded by the South Philadelphia Sports Complex. In combination with the Events Plaza, the view of the XFINITY Live! Philadelphia concert stage and video board the event options are endless. It is truly impossible to top for your special occasion.