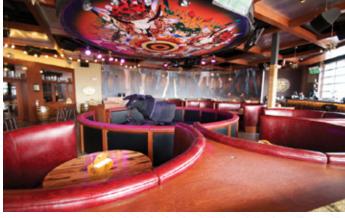

### **Country Cool Meets Urban Chic**

PBR Bar & Grill offers a casual, upbeat setting for private events. Featuring a mechanical bull, two full service bars and garage style patio doors that open to a wrap-around patio, PBR Big Sky is the venue for your next special event.