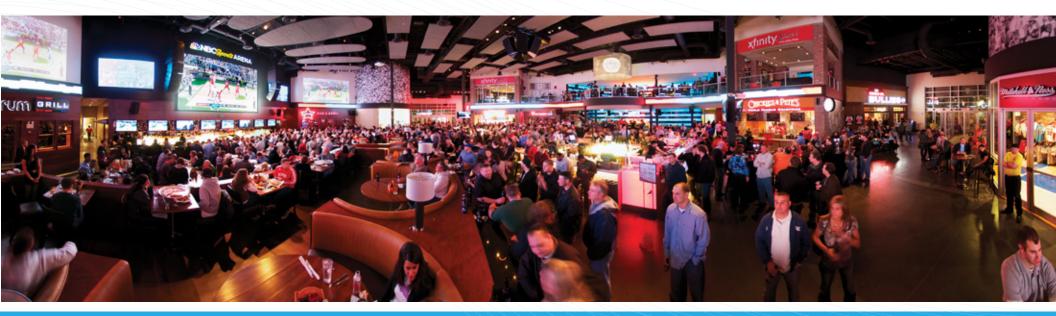

## The Heart of XFINITY Live! Philadelphia

Philly MarketPlace serves as the living room for Philadelphia. A central gathering place for groups, it is our largest rental venue and grants guests access to each of the venues. A world-class sports viewing experience featuring Philadelphia favorites. A chic and exclusive Mezzanine and VIP Lounge feature a truly unique event experience. The extraordinary view while being a part of the energy and excitement of XFINITY Live! Philadelphia, features two private rooms ideal for business meetings, game watching or cocktail parties, hosting your event here will be nothing short of memorable.

#### CAPACITY

Philly MarketPlace - Cocktail 800 VIP Lounge - Cocktail 100 Mezzanine - Cocktail 200 Owners Box - Seated 40 Cocktail 60 Skybox - Seated 15 Cocktail 40

An enhanced sports viewing experience with a 32-foot LED television and a crowd pleasing menu. Prime viewing in circular booth seating and long high-top tables to accommodate large groups for meetings or group dinners.