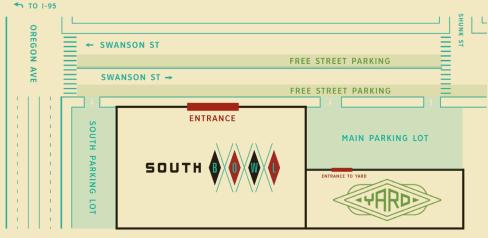

# LOCATION

Close to exits from highways 195 & 176, and a short drive from the stadium complex, Navy Yard, and Philadelphia International Airport, South Bowl is convenient to reach from anywhere in or outside of the city.

# **PARKING**

Our large parking lots can accommodate up to 30 cars, with additional, free street parking for 20+ vehicles. Valet services are available.

South Bowl's entrance is located streetside, for convenient bus drop-offs & pick-ups

#### **LOCATION & CONTACT**

South Bowl Lounge & Lanes 19 East Oregon Avenue Philadelphia, PA 19148

southbowlphilly.com 215.389.2695