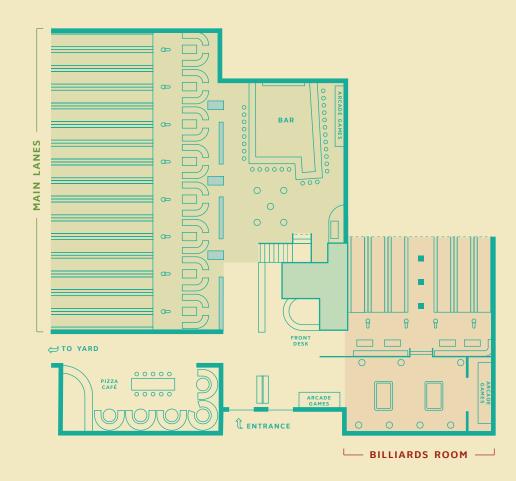

# FIRST FLOOR

140-200+ guests

### MAIN LANES | 50-120 GUESTS

- > 16 bowling lanes
- > seating for 100+ guests
- > retro arcade games
- multifunctional, open layout with flexible seating arrangements

### BILLIARDS ROOM | 20-30 GUESTS

- > 6 Bowling Lanes
- > 2 pool tables
- > retro arcade games
- multifunctional, open layout with flexible seating arrangements

### PIZZA CAFÉ

 multi-function space for additional seating or buffet set-ups