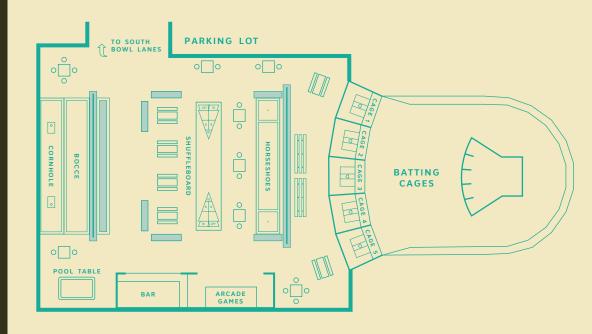

# SOUTH PHILLY'S ULTIMATE BACKYARD EXPERIENCE

Home to slow and fast pitch batting cages, two 40 foot bocce courts, shuffleboard, horseshoes, an outdoor arcade with billiards, an outdoor bar and lounge, The Yard is the perfect place to gather with friends.

BATTING CAGES

SQ. FEET

GUEST CAPACITY

FULL SERVICE BAR

HORSESHOES

BOCCE

SHUFFLEBOARD

CORNHOLE

## CAGE RENTALS | 10-40 GUESTS

- > private access to batting cages
- unlimited pitches
- > 10 guests per cage

# ENTIRE YARD | 40-100 GUESTS

includes above, plus:

- > private bar access
- > seating for up to 100 guests
- > unlimited yard game access