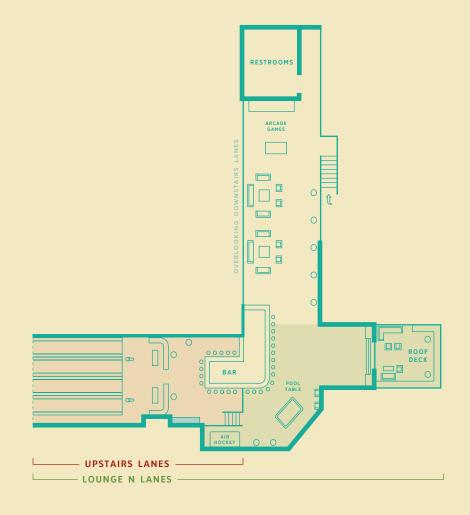

# SECOND FLOOR

75-140 guests

### **UPSTAIRS LANES | 20-30 GUESTS**

- 4 bowling lanes
- private bar access

### LOUNGE & LANES | 30-75 GUESTS

includes above, plus:

- > pool & air hockey tables
- > dance floor w/ disco ball
- > private roof deck access

# LOUNGE & LANES | 75-140 GUESTS

includes above, plus:

- multi-function lounge area with flexible seating arrangements
- > retro arcade games & foosball table
- > private restrooms