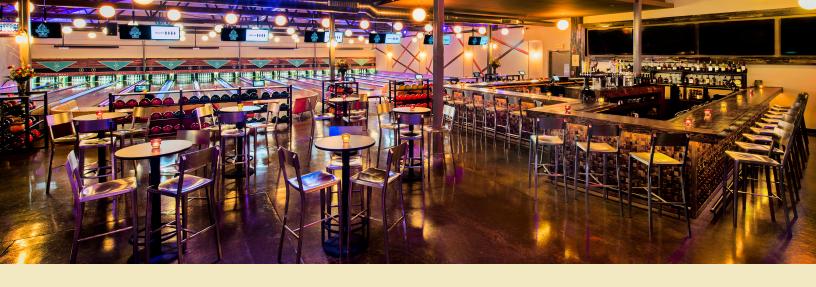

### MAIN LANES | 50-120 GUESTS

- > 16 bowling lanes
- > seating for 100+ guests
- > retro arcade games
- multifunctional, open layout with flexible seating arrangements

#### MEDIA:

- > 4 above-lane projectors
- > 5 widescreen TV's over bar
- > routable A/V setup with HDMI input & PA system
- > DJ booth with mixer, CDJ & turntables