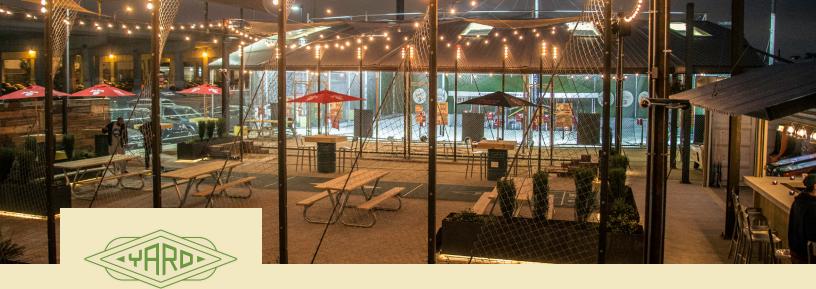

# SOUTH PHILLY'S ULTIMATE BACKYARD EXPERIENCE

Home to slow and fast pitch batting cages, two 40 foot bocce courts, shuffleboard, horseshoes, an outdoor arcade with billiards, an outdoor bar and lounge, The Yard is the perfect place to gather with friends.

BATTING CAGES

SQ. FEET

GUEST CAPACITY

FULL SERVICE BAR

HORSESHOES

BOCCE

SHUFFLEBOARD

CORNHOLE