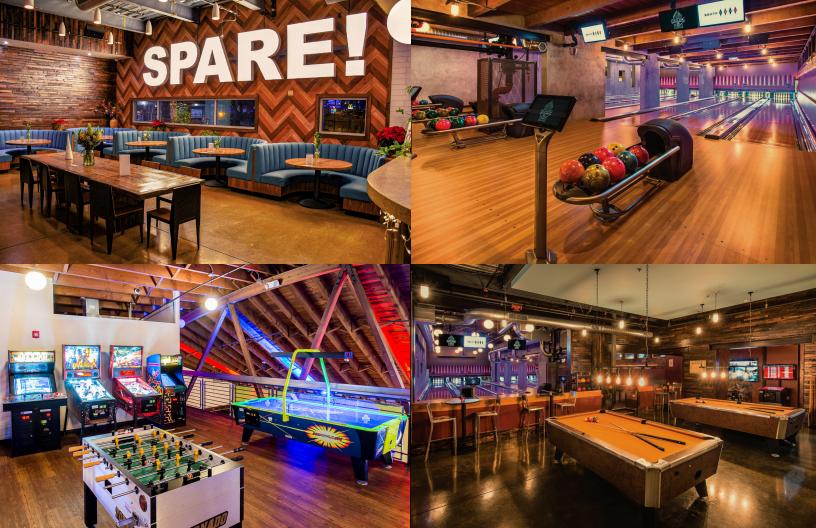

### BILLIARDS ROOM | 20-30 GUESTS

- > 6 Bowling Lanes
- > 2 pool tables
- > retro arcade games
- multifunctional, open layout with flexible seating arrangements

#### MEDIA:

- > 2 above-lane projectors
- > wall-mounted widescreen TV
- routable A/V setup with HDMI input & PA system

**BOWLING LANES** 

SQ. FEET

CAPACITY **FLOORS** 

**FULL SERVICE BARS** 

**PARKING & BUS DROP-OFF** 

**WOOD FIRED** PIZZA OVEN

**RETRO** ARCADE GAMES

**POOL TABLES** 