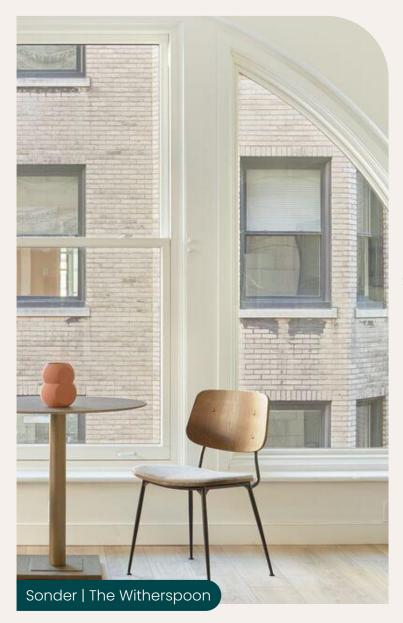

### Sonder | The Witherspoon

Keeping the history alive with a modern touch, The Witherspoon was built in 1895 but has all the amenities needed for a comfortable stay. You'll be swept off your feet as you step into the lobby, complete with high ceilings and a fireplace. Surrounded by beautiful architecture, this building is at the center of all the action and the perfect place to kick your feet up and relax.