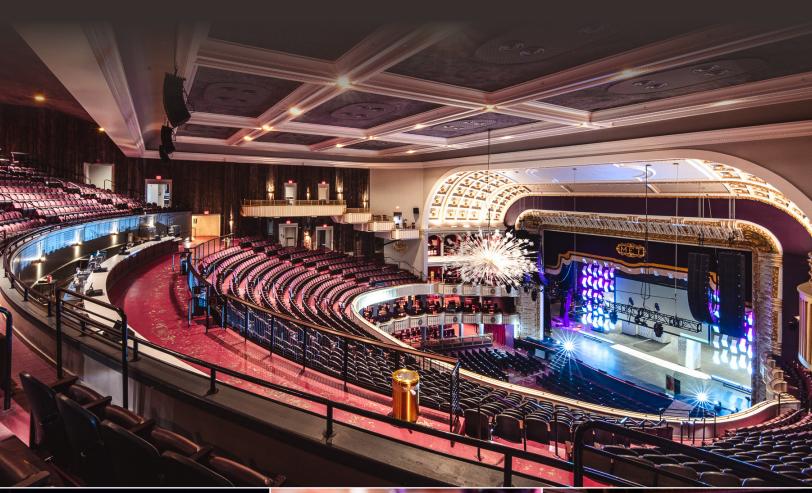

THE MET PHILADELPHIA
858 NORTH BROAD STREET, PHILADELPHIA, PA 19130
4 215.309.0166

The Met Philadelphia has an atmosphere that celebrates extraordinary hospitality and service. Located just north of Center City, the versatility of Philadelphia's largest non-arena facility will create a unique setting as the perfect location to host your next corporate or social event, private concert, large-scale ceremony, fundraiser, or competitive gaming event. Featuring over 110,000 square feet of flexible design space, this historic and completely renovated setting consists of three unique spaces, from the luxurious Met Lobby to the intimate Grand Salle, and extravagant Auditorium. With access to the world's greatest musical entertainment, full-service event production, state-of-the-art lighting and sound, custom menus and mixology - our unique venue is ready to exceed your guests' expectations. Accommodating 100 to 3,800 guests, our talented staff handles every detail, so you don't have to!