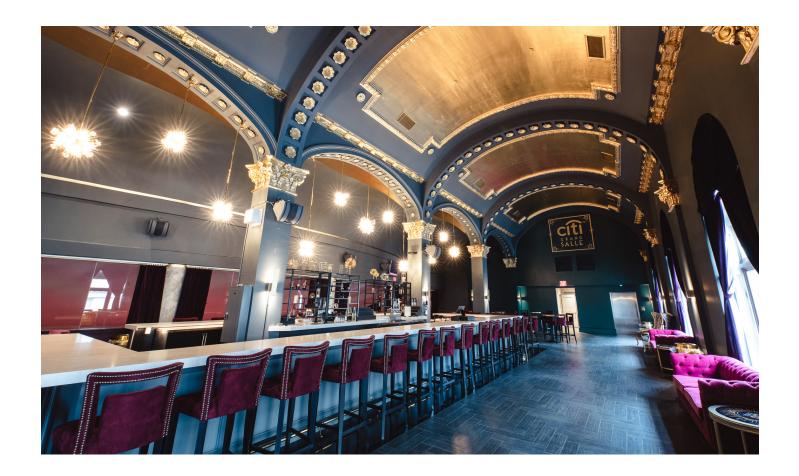

THE MET PHILADELPHIA
858 NORTH BROAD STREET, PHILADELPHIA, PA 19130
4 215.309.0166

The Met Philadelphia has an atmosphere that celebrates extraordinary hospitality and service. Located just north of Center City, the versatility of Philadelphia's largest non-arena facility will create a unique setting as the perfect location to host your next corporate or social event, private concert, large-scale ceremony, fundraiser, or competitive gaming event. Featuring over 110,000 square feet of flexible design space, this historic and completely renovated setting consists of three unique spaces, from the luxurious Met Lobby to the intimate Grand Salle, and extravagant Auditorium. With access to the world's greatest musical entertainment, full-service event production, state-of-the-art lighting and sound, custom menus and mixology - our unique venue is ready to exceed your guests' expectations. Accommodating 100 to 3,800 guests, our talented staff handles every detail, so you don't have to!