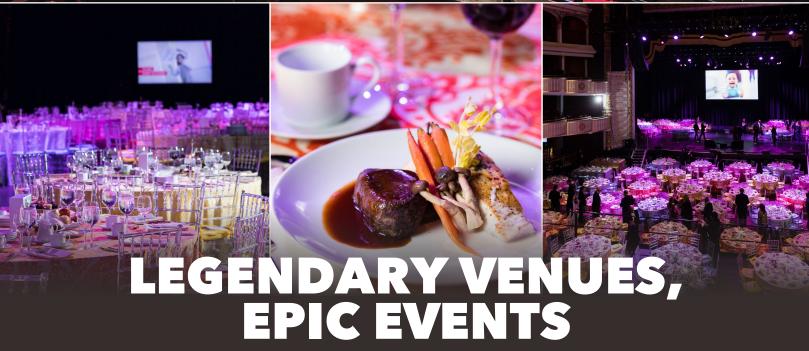

THE MET PHILADELPHIA
858 NORTH BROAD STREET, PHILADELPHIA, PA 19130
4 215.309.0166

The Met Philadelphia has an atmosphere that celebrates extraordinary hospitality and service. Located just north of Center City, the versatility of Philadelphia's largest non-arena facility will create a unique setting as the perfect location to host your next corporate or social event, private concert, large-scale ceremony, fundraiser, or competitive gaming event. Featuring over 110,000 square feet of flexible design space, this historic and completely renovated setting consists of three unique spaces, from the luxurious Met Lobby to the intimate Grand Salle, and extravagant Auditorium. With access to the world's greatest musical entertainment, full-service event production, state-of-the-art lighting and sound, custom menus and mixology - our unique venue is ready to exceed your guests' expectations. Accommodating 100 to 3,800 guests, our talented staff handles every detail, so you don't have to!