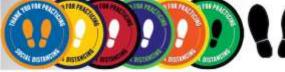

#### FOOTPRINT SOCIAL DISTANCING FLOOR DECALS

- Circular adhesive vinyl stickers, contour cut
- Matte surface is slip resistant & scratch resistant
- Clean gently with a mild dish soap and water
- As shown, offered in red, orange, blue, green, yellow and purple
- Custom designs also available