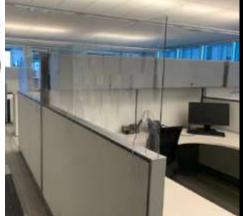

APHICS**











# **FROSTED GRAPHICS**







# **VINYL CUT LETTERING**









# **ENVIRONMENTAL GRAPHICS**









# **ENVIRONMENTAL GRAPHICS**







# **FABRICATED GRAPHICS**









# <image>



METAL SIGNAGE • CUSTOM CEILINGS \* DIGITAL WALL PAPER • CUSTOM WINDOWS • INSTALLATIONS









# **FABRICATION:**













# **RETAIL GRAPHICS**











# **EVENT GRAPHICS:**



TADIUM



# **OVERSIZED GRAPHICS:**









# **OVERSIZED GRAPHICS:**







# **COVID – 19 SOLUTIONS:**



#### FOOTPRINT SOCIAL DISTANCING FLOOR DECALS



- Circular adhesive vinyl stickers, contour cut
- Matte surface is slip resistant & scratch resistant
- Clean gently with a mild dish soap and water
- As shown, offered in red, orange, blue, green, yellow and purple
- Custom designs also available





THANK YOU FOR THIS OPPORTUNITY! ROE FAB/BERRY AND HOMER LOOKS FORWARD TO BUILDING A BUSINESS RELATIONSHIP WITH YOUR TEAM!

DHEIT@ROEFAB-USA.COM 302-540-4880 CELL