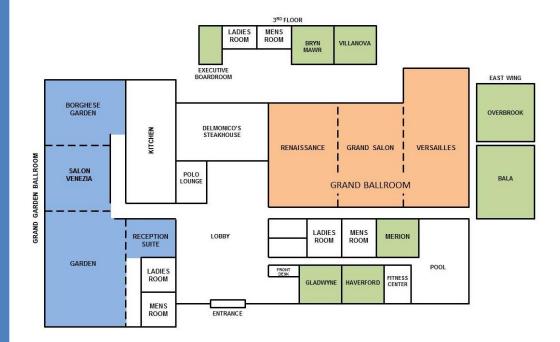

# Meeting & Banquet Facilities

- 35,000 square feet of flexible meeting, ballroom and exhibit space
- 16 rooms to accommodate up to 2,000 guests
- Full Internet connectivity throughout the building
- On-site Audio-Visual services
- Diverse culinary arts team
- Kosher kitchen

|                       | SF     | Dimensions | Height | Theater | Classroom | Banquet | Reception |
|-----------------------|--------|------------|--------|---------|-----------|---------|-----------|
| Grand Garden Ballroom |        | 180 x 45   | 19     | 750     | 400       | 800     | 1,200     |
| Garden                |        | 90 x 45    | 19     | 400     | 240       | 300     | 500       |
| Salon Venezia         | 1,656  | 46 x 36    | 19     | 120     | 65        | 100     | 150       |
| Borghese Garden       | 1,980  | 44 x 45    | 19     | 170     | 75        | 130     | 200       |
| Reception Suite       | 1,110  | 37 x 30    | 8      | 60      | 40        | 60      | 100       |
|                       |        |            |        |         |           |         |           |
| Grand Ballroom        | 11,863 | 101 x 64   | 16     | 1,500   | 900       | 1,200   | 2,250     |
| Renaissance           | 3,024  | 47 x 64    | 16     | 230     | 200       | 200     | 475       |
| Grand Salon           | 3,339  | 50 x 64    | 16     | 250     | 225       | 240     | 475       |
| Versailles            | 5,000  | 55 x 91    | 16     | 550     | 300       | 350     | 800       |
|                       |        |            |        |         |           |         |           |
| Executive Boardroom   | 520    | 20 x 26    | 9      | N/A     | N/A       | N/A     | N/A       |
| Bryn Mawr             | 676    | 26 x 26    | 9      | 50      | 30        | 40      | 50        |
| Villanova             | 676    | 26 x 26    | 9      | 50      | 30        | 40      | 50        |
| Gladwyne              | 676    | 26 x 26    | 10     | 50      | 30        | 40      | 50        |
| Haverford             | 676    | 26 x 26    | 10     | 50      | 30        | 40      | 50        |
| Merion                | 676    | 26 x 26    | 10     | 50      | 30        | 40      | 50        |
| Bala                  | 989    | 43 x 26.5  | 10     | 75      | 45        | 40      | 50        |
| Overbrook             | 828    | 37 x 23.5  | 9      | 60      | 36        | 40      | 50        |