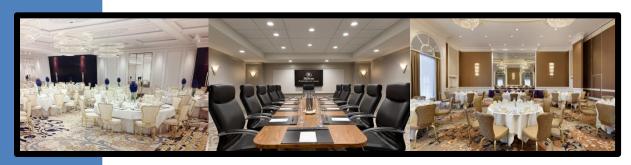

# Meeting & Banquet Facilities

- 35,000 square feet of flexible meeting, ballroom and exhibit space
- 16 rooms to accommodate up to 2,000 guests
- Full Internet connectivity throughout the building
- On-site Audio-Visual services
- Diverse culinary arts team
- Kosher kitchen