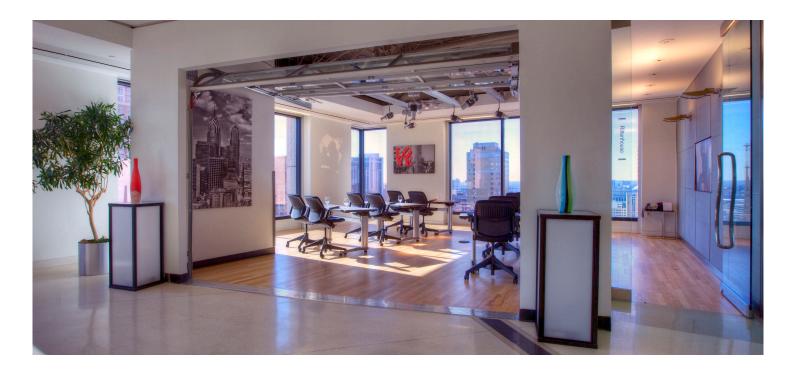

### A PLACE FOR YOUR NEXT EVENT

12
MEETING ROOMS

175 CAPACITY 15,124 square feet

Convene CityView, located just steps from Suburban Station is the ideal space to host meetings of all types and sizes. Featuring floor-to-ceiling windows with beautiful views overlooking Philadelphia's Rittenhouse Square, the space is sure to inspire collaboration and productivity for any style of meeting or event.