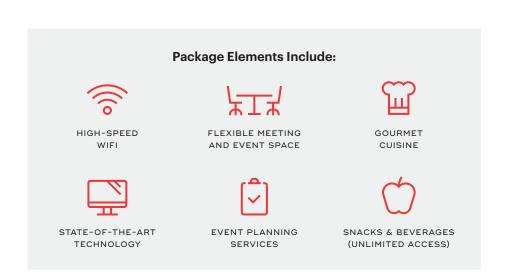

### A PLACE FOR YOUR NEXT EVENT

12
MEETING ROOMS

175 CAPACITY 15,124 square feet

Convene CityView, located just steps from Suburban Station is the ideal space to host meetings of all types and sizes. Featuring floor-to-ceiling windows with beautiful views overlooking Philadelphia's Rittenhouse Square, the space is sure to inspire collaboration and productivity for any style of meeting or event.