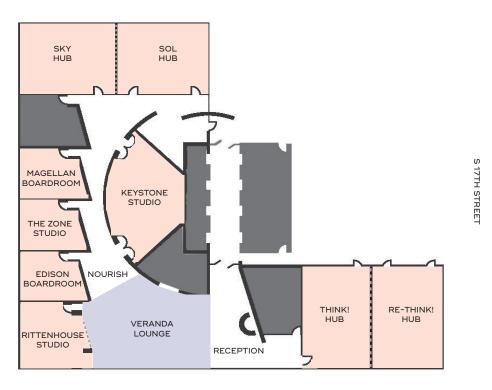

## Floorplan & Capacities

S 18TH STREET

#### 30 S 17TH STREET

| Meeting Rooms                   | DIMENSION<br>(FT) | AREA<br>(FT²) | RECEPTION | THEATER | CLASSROOM | CONFERENCE | HOLLOW<br>SQUARE | U-SHAPE | PODS |
|---------------------------------|-------------------|---------------|-----------|---------|-----------|------------|------------------|---------|------|
| Edison Boardroom                | 18' x 16'         | 288'          | n/a       | n/a     | n/a       | 6          | n/a              | n/a     | n/a  |
| Keystone Studio                 | 24' x 34'         | 748'          | 50        | 48      | 30        | 24         | 36               | 20      | 20   |
| Magellan Boardroom              | 18' x 17'         | 289'          | n/a       | n/a     | n/a       | 10         | n/a              | n/a     | n/a  |
| Rittenhouse Studio              | 22' x 24'         | 516'          | 30        | 24      | 19        | 16         | 20               | 14      | 12   |
| Sky Hub                         | 36' x 23'         | 828'          | 50        | 64      | 36        | 24         | 32               | 22      | 24   |
| Sol Hub                         | 32' x 25'         | 800'          | 50        | 56      | 30        | 24         | 20               | 20      | 20   |
| Sky & Sol Hub Combined          | 68' x 25'         | 1,700'        | 120       | 120     | 72        | n/a        | 60               | 35      | 48   |
| The Zone Studio                 | 18' x 17'         | 289'          | n/a       | 24      | 10        | 14         | 14               | 12      | 8    |
| Think! Hub                      | 36' x 27'         | 1,131'        | 80        | 70      | 50        | 24         | 40               | 30      | 32   |
| Re-Think! Hub                   | 36' x 27'         | 972'          | 80        | 70      | 50        | 24         | 40               | 40      | 32   |
| Think! & Re-Think! Hub Combined | 72' x 27'         | 1,944'        | 175       | 168     | 120       | 60         | 68               | 40      | 64   |
|                                 |                   |               |           |         |           |            |                  |         |      |
| Community Space                 |                   |               |           |         |           |            |                  |         |      |
| Veranda Lounge                  | 85' x 53'         | 4,531'        | 100       | n/a     | n/a       | n/a        | n/a              | n/a     | n/a  |
|                                 |                   |               |           |         |           |            |                  |         |      |