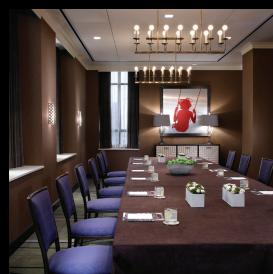

#### THE ART OF EVENTS

- □ 6,000 square feet of private function space
- □ 5 meeting rooms and ballroom
- □ High-speed WiFi access located in public spaces and meeting rooms
- □ Fully-supported business center and A/V services
- Experienced conference professionals to assist with event planning
- □ Private dining facilities for business meetings and social events
- □ Kimpton Signature Meetings packages

| ROOM             | SQ FT | FLOOR | DIMENSIONS | CEILING HT | CLASSROOM | THEATER | CONFERENCE | HOLLOW SQ | U SHAPE | RECEPTION | BANQUET |
|------------------|-------|-------|------------|------------|-----------|---------|------------|-----------|---------|-----------|---------|
| PEI BOARDROOM    | 345   | 2nd   | 18' x 18'  | 10′        | -         | -       | 12 - 14    | -         | -       | -         | -       |
| WRIGHT           | 558   | 24th  | 36′ x 16′  | 10′        | 20        | 40      | 20         | 22        | 18      | 40        | 40      |
| WRIGHT A         | 278   | 24th  | 18' x 16'  | 20′        | 8         | 18      | 9          | -         | -       | 10        | 10      |
| WRIGHT B         | 280   | 24th  | 18' x 16'  | 10′        | 8         | 18      | 9          | -         | -       | 10        | 10      |
| ABELE            | 490   | 24th  | 15' x 6'   | 10′        | 12        | 20      | 18         | 12        | 10      | 25        | 30      |
| CRET             | 677   | 24th  | 36' x 20'  | 10'        | 24        | 50      | 20         | 26        | 24      | 50        | 60      |
| CRET A           | 335   | 24th  | 18' x 20'  | 10′        | 8         | 22      | 9          | -         |         | 15        | 20      |
| CRET B           | 342   | 24th  | 18' x 21'  | 10′        | 8         | 22      | 9          | -         |         | 15        | 20      |
| AIA LIBRARY      | 285   | 25th  | 20' x 14'  | 13'6"      | 8         | 20      | 14         | -         | -       | 15        | 20      |
| BURNHAM BALLROOM | 1750  | 25th  | 42' x 43'  | 11′6″      | 74        | 100     | 24         | 38        | 24      | 150       | 120     |
|                  |       |       |            |            |           |         |            |           |         |           |         |