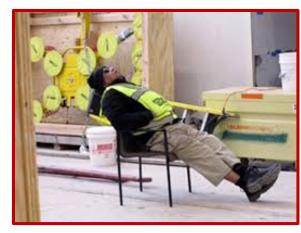

## The Image "they" convey...

対応に

Ingaging in a new 7 direction...

## The Image "they" convey...

is what you got

8

#### The Image "they" convey...