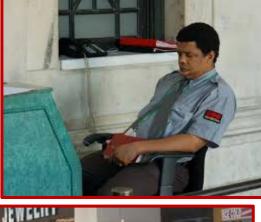

#### **The Image you want to convey...**

10 Ingaging in a new direction...

#### **The Image you want to convey...**

Philadelphia Comic Con April 2015

"Science After Hours" Event at the Franklin Institute, kicking off Phila Science Week 2015

11 Ingaging in a new direction...