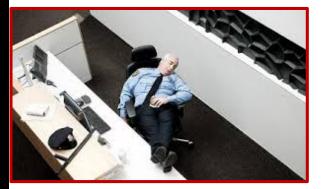

## The Image "they" convey...

対応に

Ingaging in a new 7 direction...

## The Image "they" convey...

is what you got

8

#### The Image "they" convey...