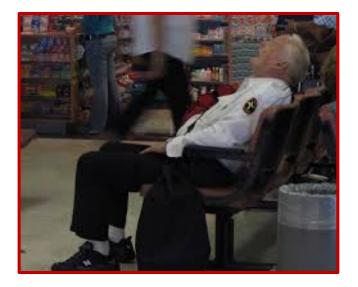

## The Image "they" convey...

対応に

Ingaging in a new 7 direction...

## The Image "they" convey...

is what you got

8

#### The Image "they" convey...