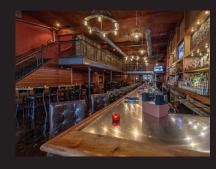

# 456 HAPPY HOUR

MONDAY - FRIDAY

\$4 select bottled beer \$5 drafts, call drinks, wine \$6 specialty cocktails

### WE HAVE THE NFL TICKET!

Bring the gang to watch the game on one of our 7 televisions and enjoy a special game day menu.