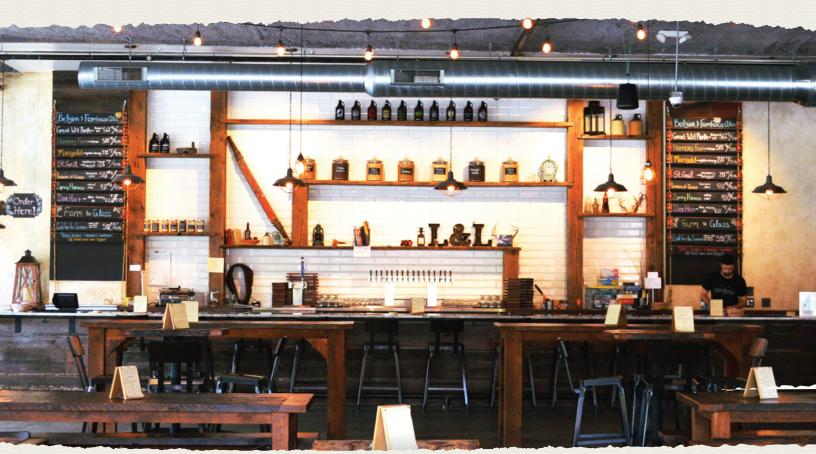

### **WHY LAKES & LEGENDS**

Roughly 4,000 square feet of Minnesota farmhouse for your use. Large, wide open taproom that faces directly into our craft brewery. Up to 250 guests are welcome. Adaptable and customizable taproom to fit your needs.

# **TAPROOM RENTAL INCLUDES**

35 feet-long craft beer bar Urban farmhouse design / décor Reclaimed barnwood tables Seating for 125 w/ our tables & chairs. (\*you are welcome to rent additional tables and chairs to accommodate more guests) Catering prep area w/ cooler Large warehouse for vendors & staging Indoor games such as bags, life size Jenga,

and Hammerschlagen

In-house sound system w/ wireless microphone

14<sup>°</sup> screen w/ HD projector

Bridal Suite available (\*ask for details)

Validated parking options in building and one block away (\*ask for details)

ADA accessible space & restrooms

Vendor resource information

Craft beer w/ seasonal flavors from Minnesota

Wide open views of our 15 barrel craft brewery