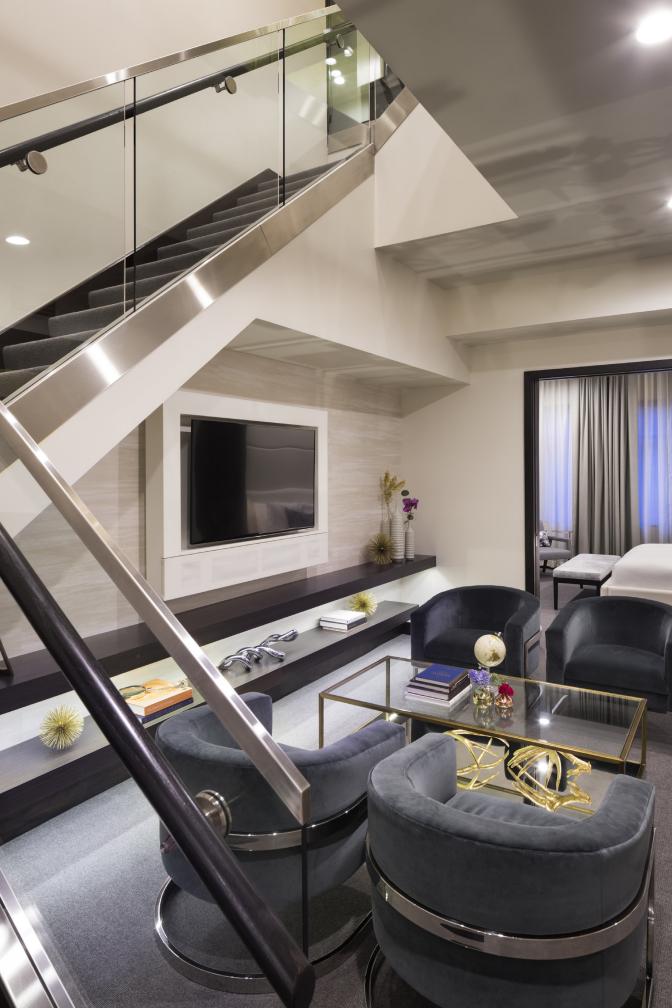

# THE PENTHOUSE SUITE

Host an intimate reception in our Penthouse Suite. This space is ideal for 50 guests, and features a full bar, butler closet, and powder room . Located at the top of the historic Ivy Tower, the newly renovated Penthouse Suite is resplendent with luxury and comfort. The renovation of the ultra-luxe, two-story Penthouse space reveals the city's most spectacular views from a private rooftop balcony, as well as panoramic windows surrounding the suite's 2,200-square feet of indoor living space. The stairs in the living area beckon those in search of extra privacy. This loft like retreat offers a lounge area with a sofa and chairs.